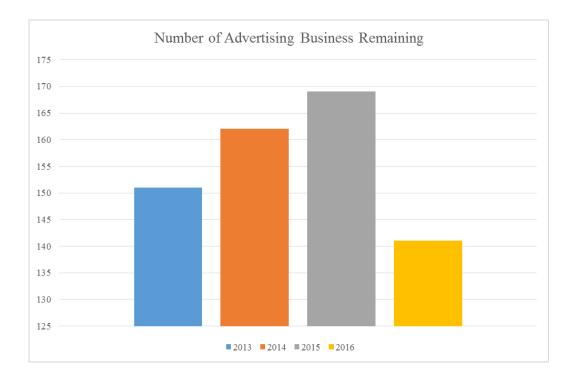

#### Fig. 1. Number of Advertising Business Remaining between 2013 to 2016

In 2015, there was the highest number of the advertising business. It increased slightly from 2014 and 2013. Although in 2016, it declined extremely to 141. It was revealed that some corporates went out of their businesses, most of them provided internet advertising or printing service.