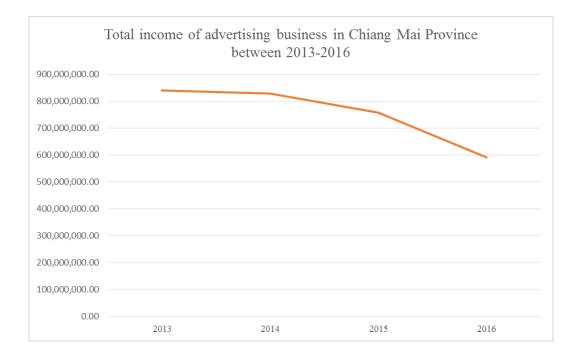

# Income of advertising business in Chiang Mai Province

Between 2013 to 2016, advertising business in Chiang Mai Province reported income as follow:

Fig. 2. Total income of advertising business in Chiang Mai Province between 2013 to 2016

In 2013, it was found that total income of advertising business in Chiang Mai Province was 839,895,740.89 baht. Then in 2014, it declined slightly to 828,145,550.98 baht. It decreased vitally since 2015, to 756,580,091.09 baht. Suddenly in 2016, it fell out essentially to 589,523,166.76 baht.